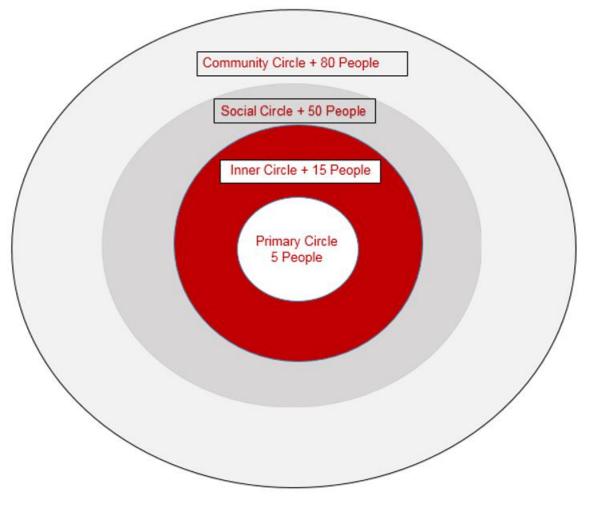

# Who is in Your Tribe Now? Who Do You Want In Your Tribe In 2022+? Your Tribe Has Levels Of Intimacy

Your Tribe is the first 150 people in your life. (5 + 15 + 50 + 80)

DreamTeam100 Is the 100 people you are the most intimate with (closest to)

# Who is in Your Circles?

Tip: Print this and warm up your tribal/social brain by placing names in the circles...

Your tribe. Approx. #s ► Primary Circle 5 + Inner Circle 15 + Team 50 + Community

80% or more of social time goes to the first **100** people.